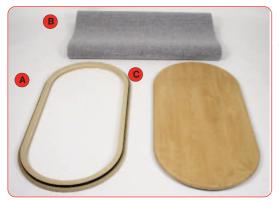

## **Assembly Instructions**

Kit Includes

- Base
- B Loop nylon wrap
- Thermoformed Top

To attach the wrap place the base on the floor with the hook side facing upwards then simply locate the wrap in the centre of one side and begin to attach the wrap