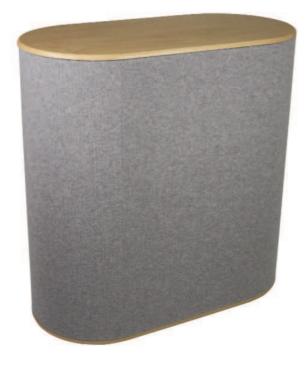

## **Double D**

Physique Double D is a popular, strong and multipurpose workstation

## features & benefits

- Flat packed, easy to transport and quick to assemble
- Choice of full graphic wrap and kneehole styles
- No tools required
- Constructed from composite materials and flexible MDF tambour
- Choice of luxury foam backed loop nylon,
   Front runner or Prelude fabric wraps
- Beech and Aluminium tambour wraps
- Load bearing up to 75kgs approx
- Kneehole wrap dimensions: 966mm (H) x 2700mm (W) approx
- if a lockable door is required specify the full wrap style unit.

| hardware specifications                                           | graphic specifications                                                            | additional info                                                            |
|-------------------------------------------------------------------|-----------------------------------------------------------------------------------|----------------------------------------------------------------------------|
| Assembled Dimensions (mm):<br>1000mm (H) x 1000mm (W) x 500mm (D) | Recommended visible size for front:<br>Full Wrap 966mm (H) x 950mm (W)            | Recommended Accessories                                                    |
| Weight: 15kg approx                                               | Full wrap dimensions (mm):<br>966mm (H) x 2525mm (W)                              | AB112A Standard carry bag  AC311 Carry case  DESK00 Cable management port# |
| Load Bearing:<br>75kg Approx                                      | Kneehole Wrap dimensions (mm):<br>966mm (h) x 2700mm (w)<br>966mm (H) x 950mm (W) | RK321 Lockable door for Double D                                           |
|                                                                   |                                                                                   |                                                                            |