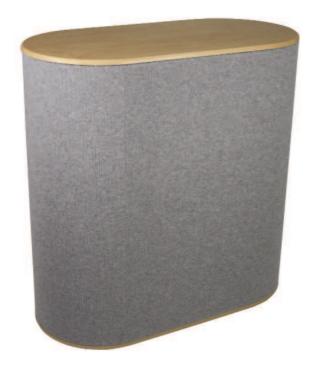

## **Double D**

Physique Double D is a popular, strong and multipurpose workstation

## features & benefits

- Flat packed, easy to transport and quick to assemble
- Choice of full graphic wrap and kneehole styles
- No tools required
- Constructed from composite materials and flexible MDF tambour
- Choice of luxury foam backed loop nylon,
   Front runner or Prelude fabric wraps
- Beech and Aluminium tambour wraps
- Load bearing up to 75kgs approx
- Kneehole wrap dimensions: 966mm (H) x 2700mm (W) approx
- if a lockable door is required specify the full wrap style unit.