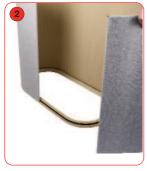

Continue to attach the wrap around the base until fully attached

Once the wrap is fully attached make sure that the wrap is butted up against each other to make a seamless join

To attach the top simply lower the top into place and make sure that the hook and loop is attached all the way around