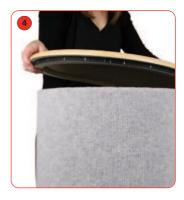

Continue to attach the wrap around the base until fully attached

Once the wrap is fully attached make sure that the wrap is butted up against each other to make a seamless join

To attach the top simply lower the top into place and make sure that the hook and loop is attached all the way around