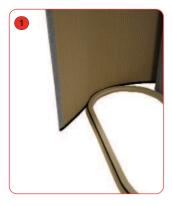

## **Assembly Instructions**

Kit Includes

- Base
- B Loop nylon wrap
- Thermoformed Top

To attach the wrap place the base on the floor with the hook side facing upwards then simply locate the wrap in the centre of one side and begin to attach the wrap